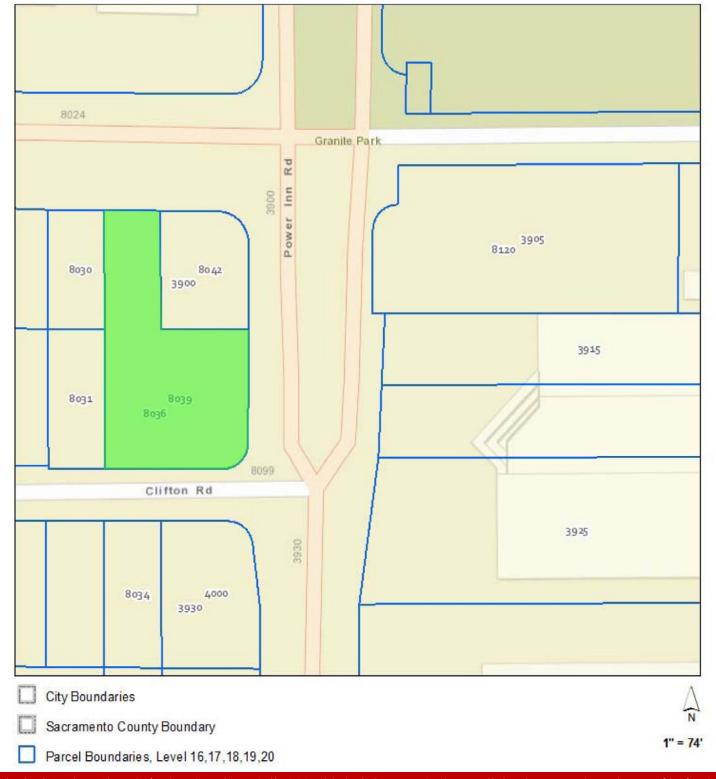

### Owner User or Developer site

- APN: no. 061-0023-025-0000
- Vacant ~16,615 SQ FT parcel of land
- Fenced
- Zoned M-1-SW \*Potential Buyers or Tenants should be verified their proposed use with City of Sacramento Planning

**County:** Sacramento **APN:** 061-0023-025-0000

Map Coord: 57-D3 Census Tract: 005205

Lot#: 14, 11, 15 Block:
Subdivision: Tract:

Legal: Lots 11 14 15 & 16 South Brighton Exc N 20 Ft Lo T 11 & Rw 670831/197