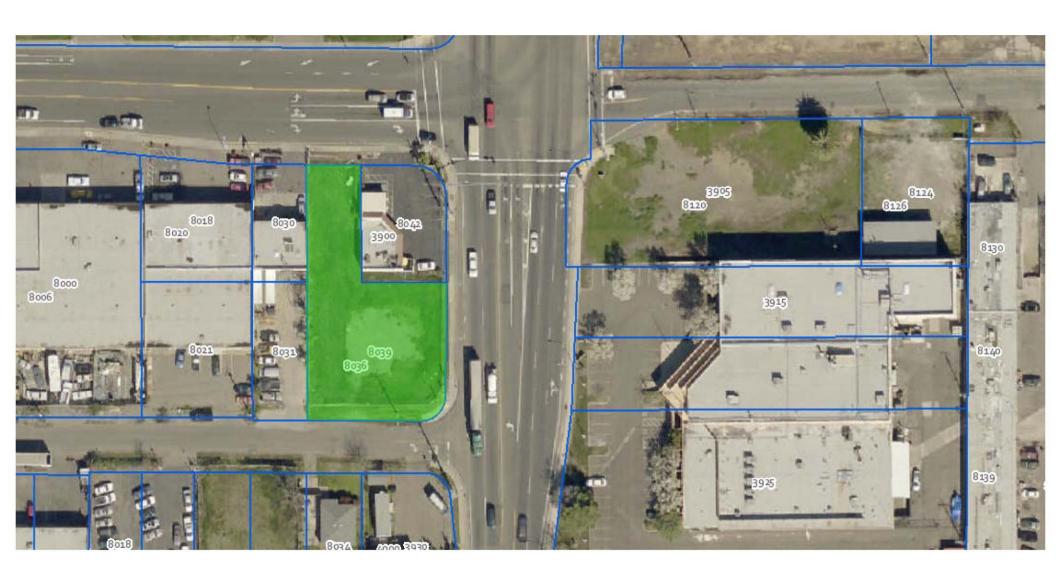

### Owner User or Developer site

- APN: no. 061-0023-025-0000
- Vacant ~16,615 SQ FT parcel of land
- Fenced
- Zoned M-1-SW \*Potential Buyers or Tenants should be verified their proposed use with City of Sacramento Planning

#### **Property Characteristics**

 Use:
 Industrial Lot
 Year Built / Eff.:
 /
 Sq. Ft.:

 Zoning:
 M-1-SW
 Lot Size Ac / Sq Ft:
 0.381 / 16615
 # of Units: