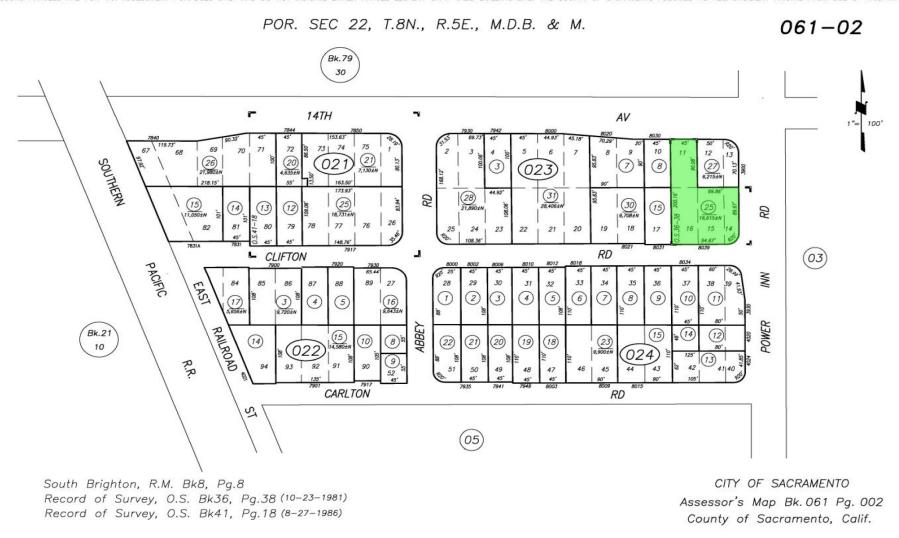

**County:** Sacramento **APN:** 061-0023-025-0000

Map Coord: 57-D3 Census Tract: 005205

Lot#: 14, 11, 15 Block:
Subdivision: Tract:

Legal: Lots 11 14 15 & 16 South Brighton Exc N 20 Ft Lo T 11 & Rw 670831/197