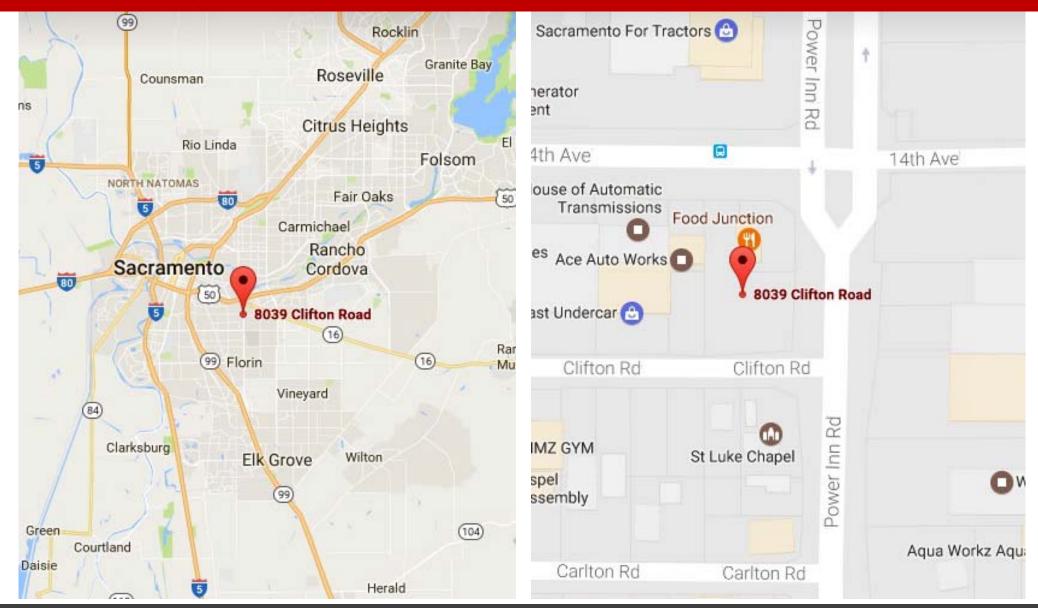

#### **Property Information**

Owner(s): Siddiqui Javed T Mailing Address: 1808 J St, Sacramento, CA 95811

Owner Phone: Unknown Property Address: 8039 Clifton Rd, Sacramento, CA 95826

Vesting Type: N/A Alt. APN:

**County:** Sacramento **APN:** 061-0023-025-0000

Map Coord: 57-D3 Census Tract: 005205

Lot#: 14, 11, 15 Block:
Subdivision: Tract:

Legal: Lots 11 14 15 & 16 South Brighton Exc N 20 Ft Lo T 11 & Rw 670831/197