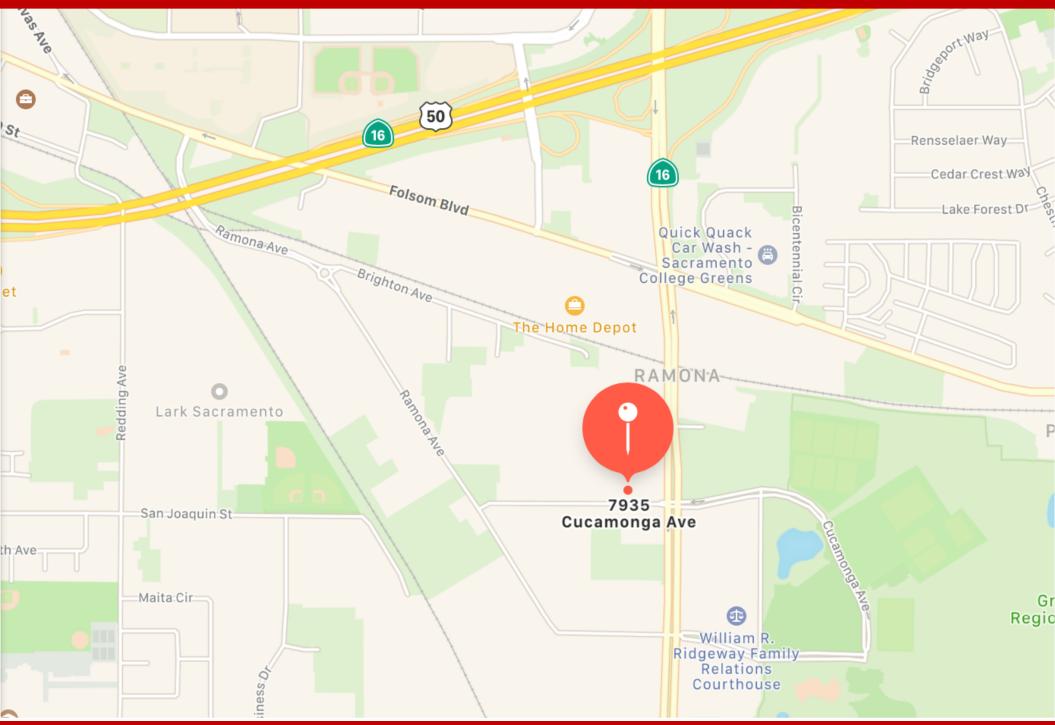

# For Lease or Build –to--Suit on .79 of an acre parcel fenced concrete yard space

7935 Cacamonga Ave. Sacramento, CA 95826

Information provided herein is for general purposes only and is subject to change, without notice, from time to time. Nothing contained herein is intended to be a binding representation. The owner and broker make no representation as to the accuracy of the information. Prospective buyers or tenants should have th experts of their choice inspect the property and verify all information prior to concluding a purchase or lease. Sullivan Group Commercial Real Estate is a d/b/a of James J, Inc., a California Corporation.

## Located on parcel off the corner of Power Inn Road & Cucamongo Ave

- Located on the new direct route into the CSUC campus
- Existing improved concrete yard
- Utilities are installed for a planned 4,800 sq ft building
- Easy access to Hwy 50
- Just a few steps to the Power Inn Road Light Rail Station & Bus Service
- ~.79 of an acre or 34,217 SQ FT parcel
- Zoned MRD-SW
- Nearby Tenants include: Starbucks, Sac. County Public Administration, Sac. County Propate Court, Sac. County Child Suport,
- Large concrete yard area
- Excellent site of redevelopment path of future growth
- APN: 079-0270-015-0000
- Located in an Opportunity Zone & Sacramento Center for Innovations