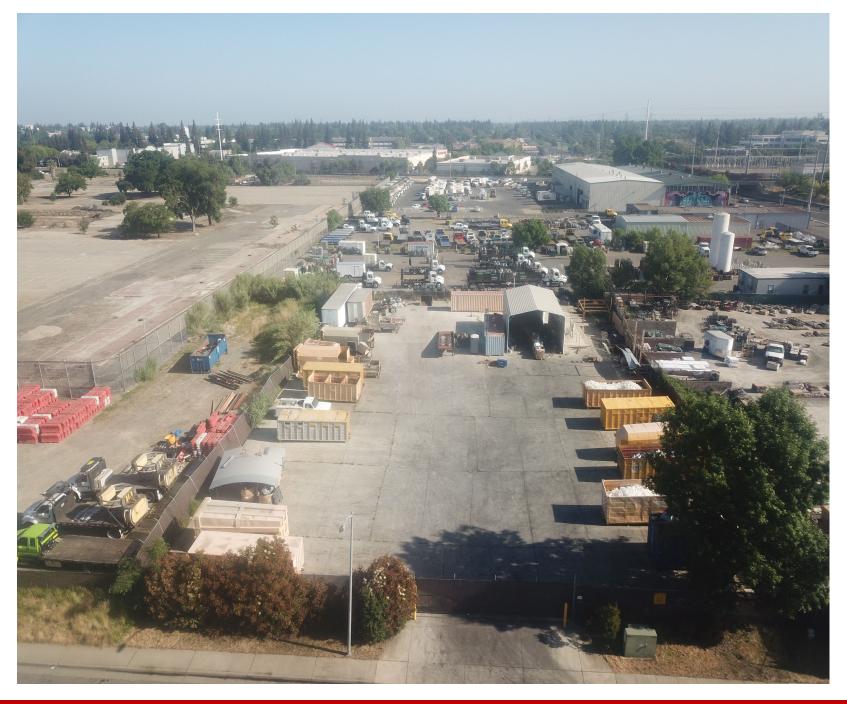

# For Lease or Build –to--Suit on .79 of an acre parcel fenced concrete yard space

7935 Cacamonga Ave. Sacramento, CA 95826

Information provided herein is for general purposes only and is subject to change, without notice, from time to time. Nothing contained herein is intended to be a binding representation. The owner and broker make no representation as to the accuracy of the information. Prospective buyers or tenants should have th experts of their choice inspect the property and verify all information prior to concluding a purchase or lease. Sullivan Group Commercial Real Estate is a d/b/a of James J, Inc., a California Corporation.

## Located on parcel off the corner of Power Inn Road & Cucamongo Ave

- Located on the new direct route into the CSUC campus
- Existing improved concrete yard
- Utilities are installed for a planned 4,800 sq ft building
- Easy access to Hwy 50
- Just a few steps to the Power Inn Road Light Rail Station & Bus Service
- ~.79 of an acre or 34,217 SQ FT parcel
- Zoned MRD-SW
- Nearby Tenants include: Starbucks, Sac. County Public Administration, Sac. County Propate Court, Sac. County Child Suport,
- Large concrete yard area
- Excellent site of redevelopment path of future growth
- APN: 079-0270-015-0000
- Located in an Opportunity Zone & Sacramento Center for Innovations