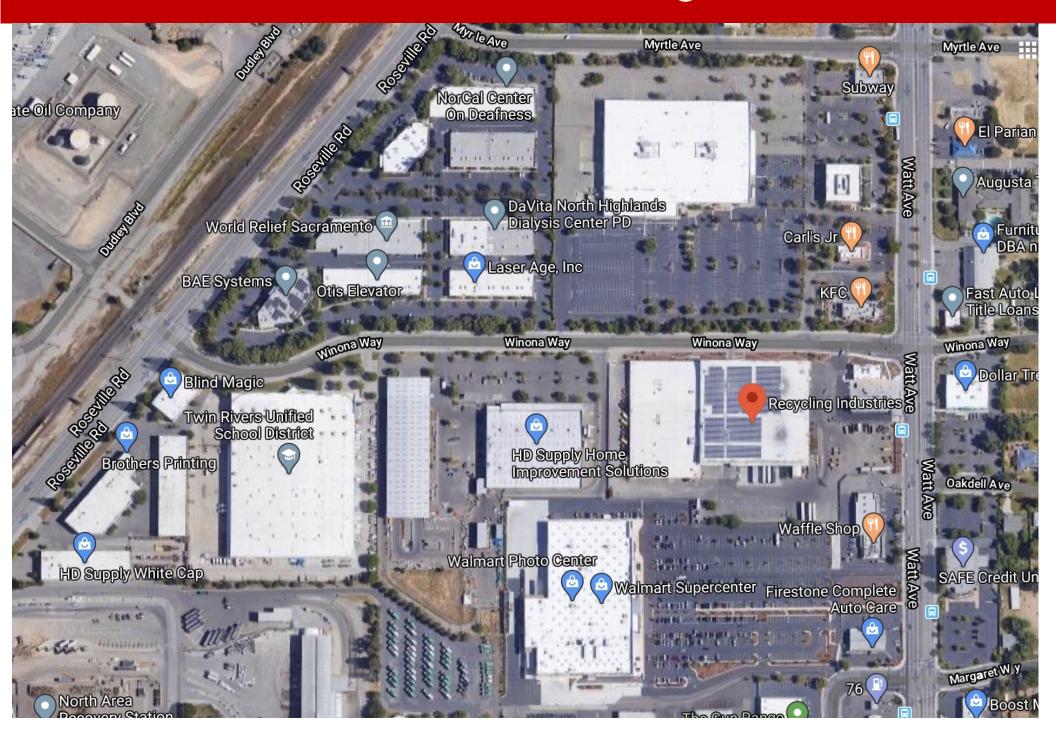

### Located on the North West corner of Watt Avenue & Winona Way

### Located on the North West corner of Watt Avenue & Winona Way

- Electrical Service: 2,500 amp electric service with 9 meters
- 352 KW Roof top solar panel system installed
- Fire Sprinklers: ESFR .35 gpm over 5,000 square feet with a 20,000 gallon water tank with 100 hp booster pump.
- Site is fenced with an electric operated rolling exit gate
- 9 depressed dock doors
- 4 ground level doors