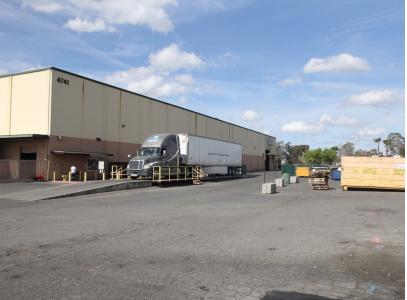

#### Works for an investor, Owner User or Redevelopment

- 155,030 square foot concrete tilt-up constructed warehouse building
- Site 7.94 +/- acres
- APN: 240-0550-019-0000
- Year built 1971
- Existing use recycling MRF- warehouse
- Zoned SPA
- Monument Sign
- 100,000 square foot Clear Height 35' 55,000 square foot Clear Height 23'-14'
- Fenced secured yard with electric operated gates
- Excellent Freeway Access to Capital City Freeway & Highway 80
- Contiguous to a Walmart Store with reciprocal parking rights
- Located in an Opportunity Zone