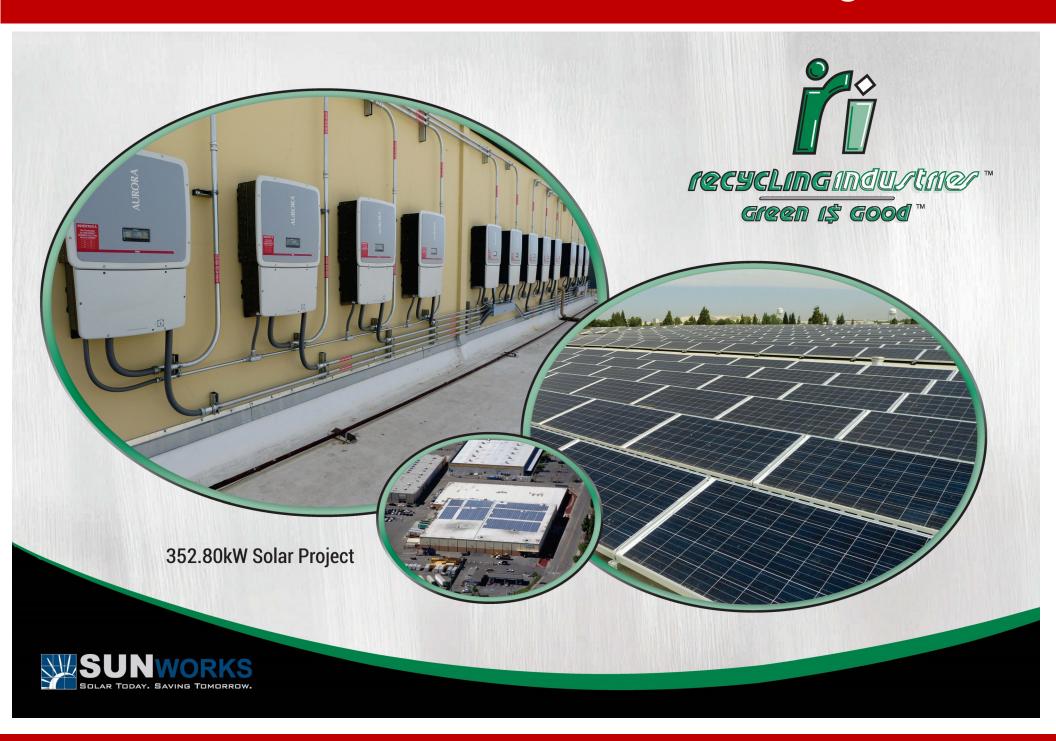

### Located on the North West corner of Watt Avenue & Winona Way

- Electrical Service: 2,500 amp electric service with 9 meters
- 352 KW Roof top solar panel system installed
- Fire Sprinklers: ESFR .35 gpm over 5,000 square feet with a 20,000 gallon water tank with 100 hp booster pump.
- Site is fenced with an electric operated rolling exit gate
- 9 depressed dock doors
- 4 ground level doors