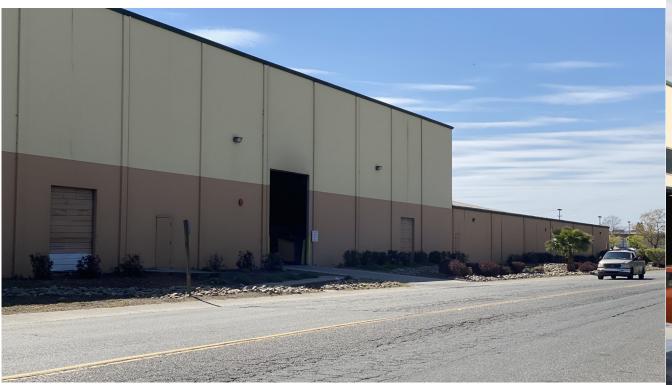

#### Works for an investor, Owner User or Redevelopment

- 155,030 square foot concrete tilt-up constructed warehouse building
- Site 7.94 +/- acres
- APN: 240-0550-019-0000
- Year built 1971
- Existing use recycling MRF- warehouse
- Zoned SPA
- Monument Sign
- 100,000 square foot Clear Height 35' 55,000 square foot Clear Height 23'-14'
- Fenced secured yard with electric operated gates
- Excellent Freeway Access to Capital City Freeway & Highway 80
- Contiguous to a Walmart Store with reciprocal parking rights
- Located in an Opportunity Zone

### Located on the North West corner of Watt Avenue & Winona Way

- Electrical Service: 2,500 amp electric service with 9 meters
- 352 KW Roof top solar panel system installed
- Fire Sprinklers: ESFR .35 gpm over 5,000 square feet with a 20,000 gallon water tank with 100 hp booster pump.
- Site is fenced with an electric operated rolling exit gate
- 9 depressed dock doors
- 4 ground level doors