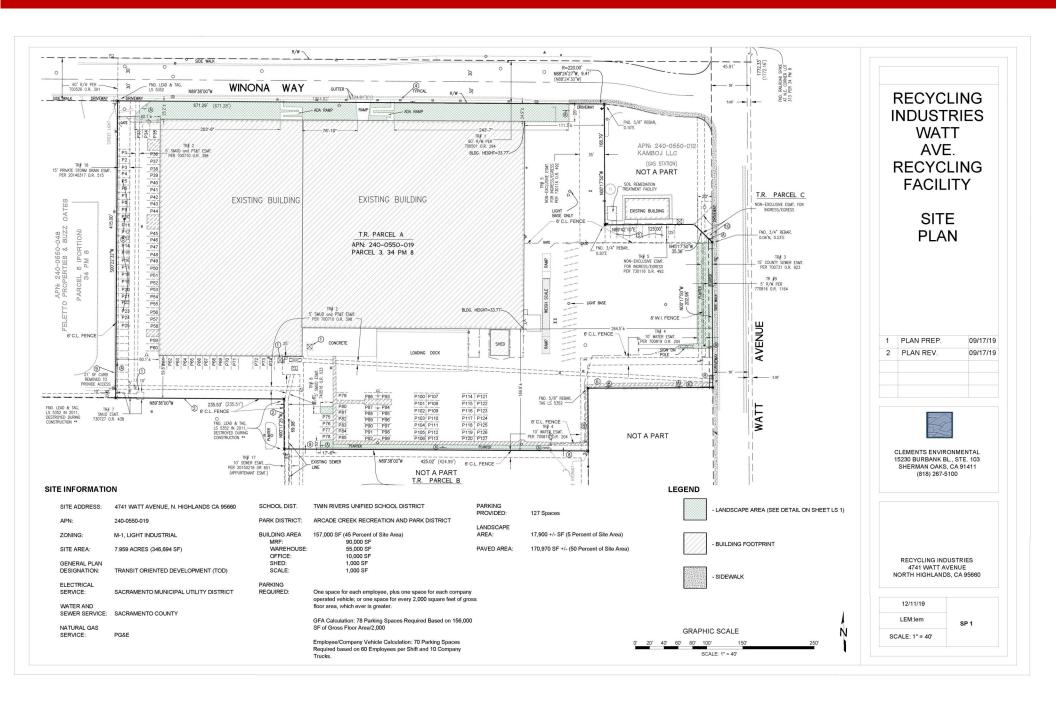

#### Works for an investor, Owner User or Redevelopment

- 155,030 square foot concrete tilt-up constructed warehouse building
- Site 7.94 +/- acres
- APN: 240-0550-019-0000
- Year built 1971
- Existing use recycling MRF- warehouse
- Zoned SPA
- Monument Sign
- 100,000 square foot Clear Height 35' 55,000 square foot Clear Height 23'-14'
- Fenced secured yard with electric operated gates
- Excellent Freeway Access to Capital City Freeway & Highway 80
- Contiguous to a Walmart Store with reciprocal parking rights
- Located in an Opportunity Zone

### Located on the North West corner of Watt Avenue & Winona Way

- Electrical Service: 2,500 amp electric service with 9 meters
- 352 KW Roof top solar panel system installed
- Fire Sprinklers: ESFR .35 gpm over 5,000 square feet with a 20,000 gallon water tank with 100 hp booster pump.
- Site is fenced with an electric operated rolling exit gate
- 9 depressed dock doors
- 4 ground level doors