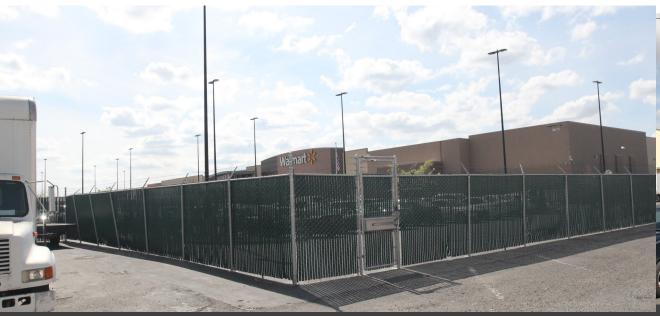

#### Works for an investor, Owner User or Redevelopment

- 155,030 square foot concrete tilt-up constructed warehouse building
- Site 7.94 +/- acres
- APN: 240-0550-019-0000
- Year built 1971
- Existing use recycling MRF- warehouse
- Zoned SPA
- Monument Sign
- 100,000 square foot Clear Height 35' 55,000 square foot Clear Height 23'-14'
- Fenced secured yard with electric operated gates
- Excellent Freeway Access to Capital City Freeway & Highway 80
- Contiguous to a Walmart Store with reciprocal parking rights
- Located in an Opportunity Zone

### Located on the North West corner of Watt Avenue & Winona Way

- Electrical Service: 2,500 amp electric service with 9 meters
- 352 KW Roof top solar panel system installed
- Fire Sprinklers: ESFR .35 gpm over 5,000 square feet with a 20,000 gallon water tank with 100 hp booster pump.
- Site is fenced with an electric operated rolling exit gate
- 9 depressed dock doors
- 4 ground level doors