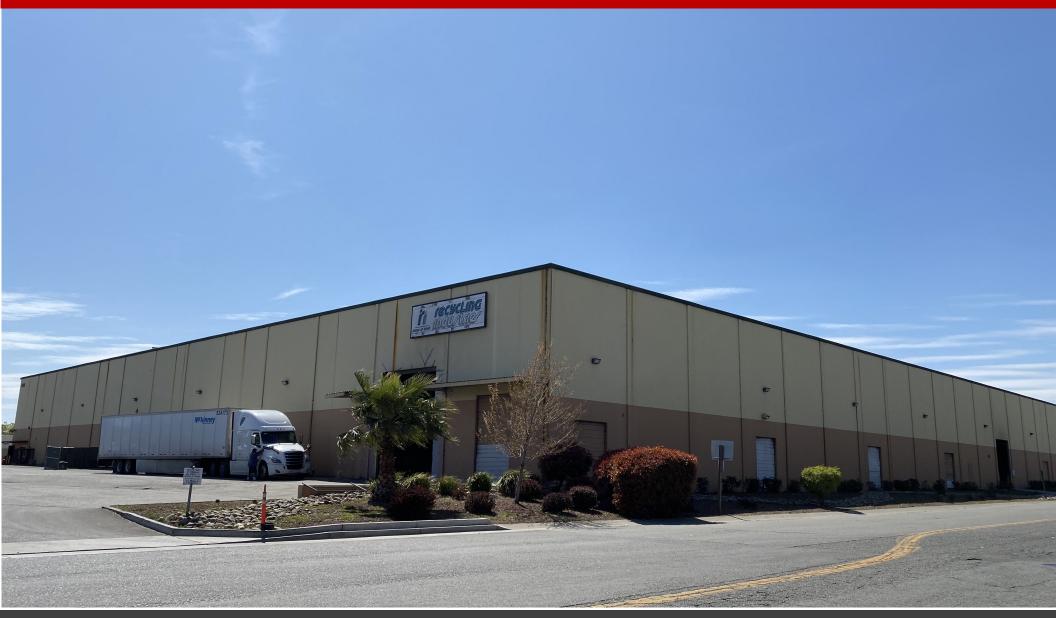

### Located on the North West corner of Watt Avenue & Winona Way

#### Works for an investor, Owner User or Redevelopment

- 155,030 square foot concrete tilt-up constructed warehouse building
- Site 7.94 +/- acres
- APN: 240-0550-019-0000
- Year built 1971
- Existing use recycling MRF- warehouse
- Zoned SPA
- Monument Sign
- 100,000 square foot Clear Height 35' 55,000 square foot Clear Height 23'-14'
- Fenced secured yard with electric operated gates
- Excellent Freeway Access to Capital City Freeway & Highway 80
- Contiguous to a Walmart Store with reciprocal parking rights
- Located in an Opportunity Zone