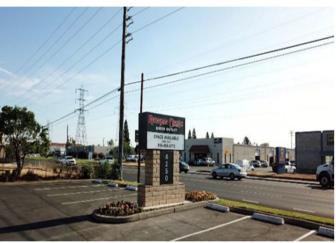

## Located on the North West corner of Power Inn Road & 18th Ave

- Zoned M-1 SWR
- ADA Site Condition Updated 2019: Path of Travel, ADA Parking spaces & Sidewalks
- Nearby Tenants: Starbucks, Sac. County Public Administration, Sac. County Probate Court, Sac. County Child Support Court.
- Monument Sign: New Tenant shall have the option to have their name on the Monument Sign.
- New Roof & Storefronts: 2019
- New Insulation 2019: R-38 batts with WMP-10 scram
- APN: 061-0053-029-0000
- Fenced Sercuried Yard Space: Fenced secured yard with electric operated gate.
- 14' Rollup Door: With electric motor operation
- Excellent Freeway Access: Easy access to Highway 50 or Highway 99
- Located in an Opportunity Zone & Sacramento Center for Innovations