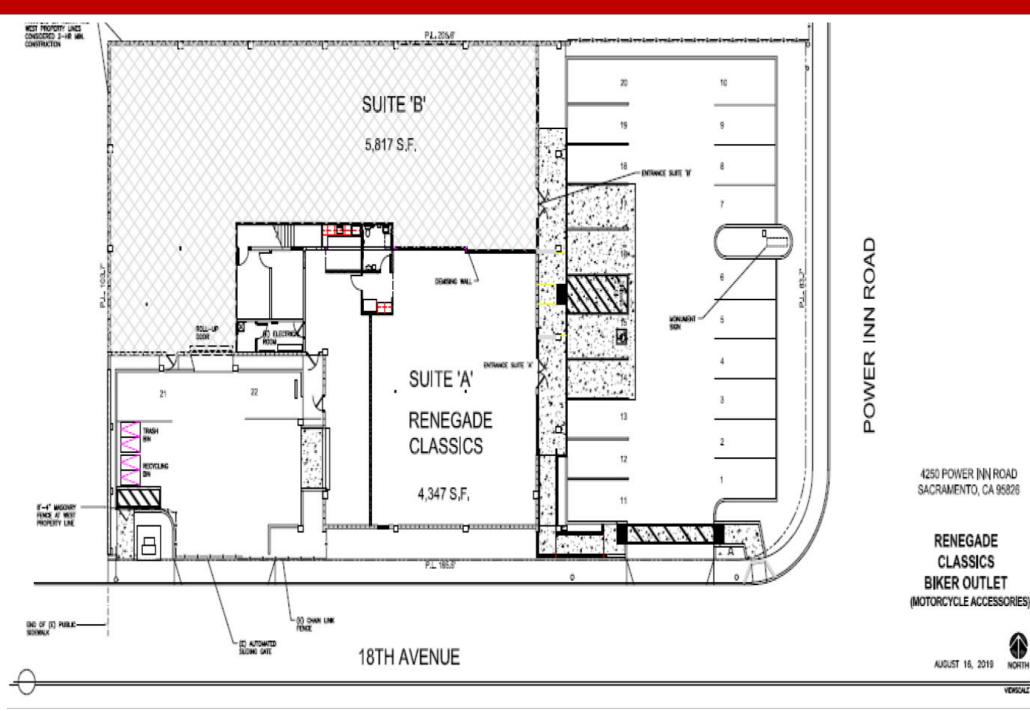

## For Lease 5,817+/- SQ FT \* Flexable Space

4250 Power Inn Road Suite "B" Sacramento, CA 95826

RENEGADE

CLASSICS

AUGUST 16, 2019

NORTH VENSOALE