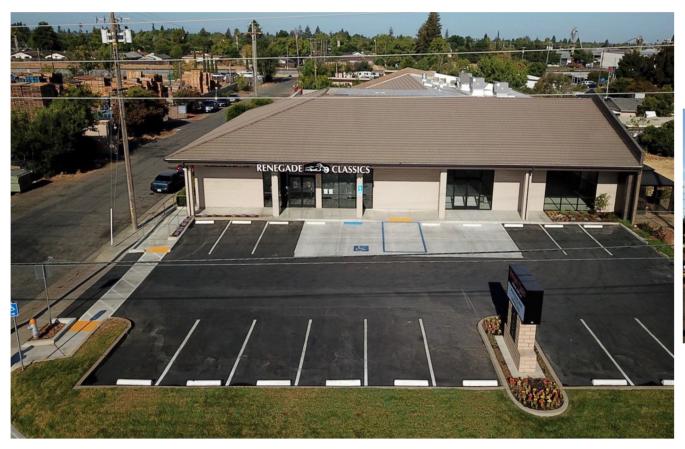

## For Lease 5,817+/- SQ FT \* Flexable Space

4250 Power Inn Road Suite "B" Sacramento, CA 95826

## Located on the North West corner of Power Inn Road & 18th Ave

- Zoned M-1 SWR
- ADA Site Condition Updated 2019: Path of Travel, ADA Parking spaces & Sidewalks
- Nearby Tenants: Starbucks, Sac. County Public Administration, Sac. County Probate Court, Sac. County Child Support Court.
- Monument Sign: New Tenant shall have the option to have their name on the Monument Sign.
- New Roof & Storefronts: 2019
- New Insulation 2019: R-38 batts with WMP-10 scram
- APN: 061-0053-029-0000
- Fenced Sercuried Yard Space: Fenced secured yard with electric operated gate.
- 14' Rollup Door: With electric motor operation
- Excellent Freeway Access: Easy access to Highway 50 or Highway 99
- Located in an Opportunity Zone & Sacramento Center for Innovations

For Lease 5,817+/- SQ FT Flexable Space

4250 Power Inn Road Suite "B" Sacramento, CA 95826

general purposes only and is subject to change, without notice, from time to time. Nothing contained herein is intended to be a binding representation. The owner experts of their choice inspect the property and verify all information prior to concluding a purchase or lease. Sullivan Group Commercial Real Estate is a d/b/a of James J, Inc., a California Corporation