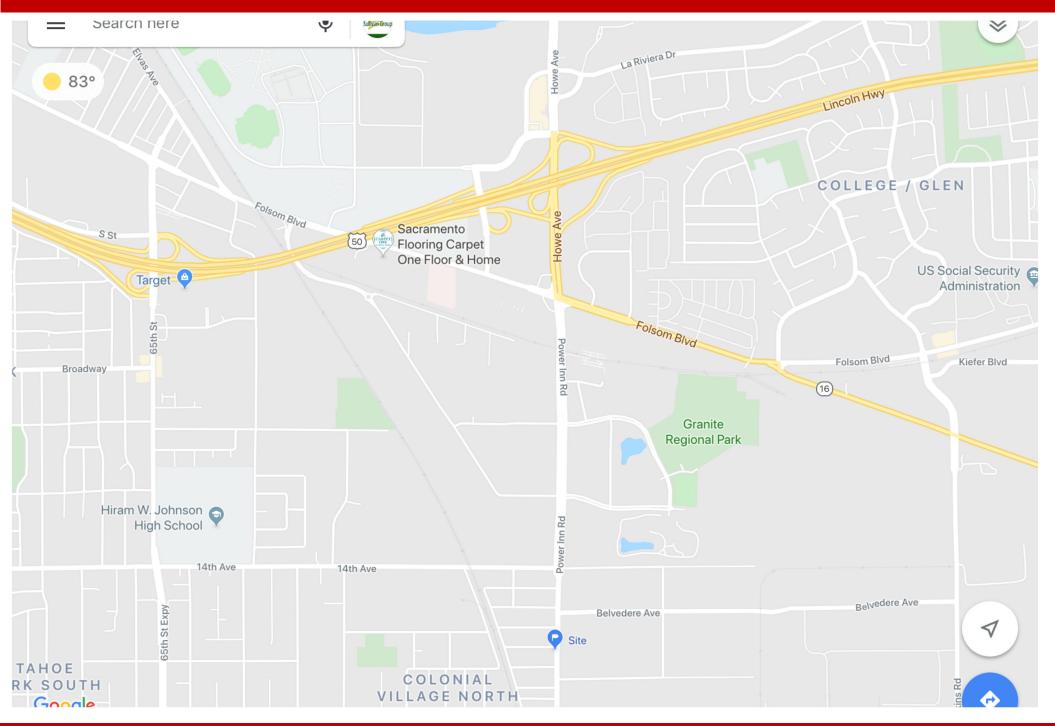

## For Lease 5,817+/- SQ FT \* Flexable Space

4250 Power Inn Road Suite "B" Sacramento, CA 95826

## Located on the North West corner of Power Inn Road & 18th Ave

- Zoned M-1 SWR
- ADA Site Condition Updated 2019: Path of Travel, ADA Parking spaces & Sidewalks
- Nearby Tenants: Starbucks, Sac. County Public Administration, Sac. County Probate Court, Sac. County Child Support Court.
- Monument Sign: New Tenant shall have the option to have their name on the Monument Sign.
- New Roof & Storefronts: 2019
- New Insulation 2019: R-38 batts with WMP-10 scram
- APN: 061-0053-029-0000
- Fenced Sercuried Yard Space: Fenced secured yard with electric operated gate.
- 14' Rollup Door: With electric motor operation
- Excellent Freeway Access: Easy access to Highway 50 or Highway 99
- Located in an Opportunity Zone & Sacramento Center for Innovations